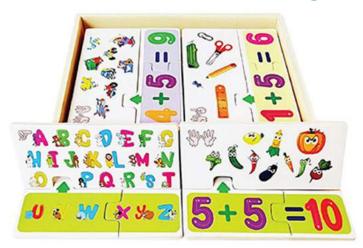

### **Spelling & Mathematics Game Set**

**Wooden Geometrical Shape** 

Rs. 450/-