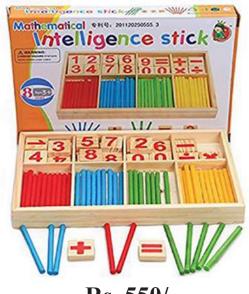

# **Mathematics**



# Educational Company Co

### **Global Educational Tree - GET**

Head Office: A-514 Block L North Nazimabad Karachi.

Branch Office: A-24, Block A, KDA officer society, Karachi.

Branch Office: Shop # 3, N.H.S.P Plaza Fazal e Haq Road Blue Area Islamabad. Cell: +92-300 518 4540, +92 331 213 9590, +92 321 260 0178 +92 21 348 04924

http://www.get.com.pk Email: info@get.com.pk



### **Abacus**



Rs. 1000/-



# Cartoon Digital Train Rs. 1250/-

### **Early Childhood Fun**



Rs. 700/-





# **Geometric Colour**



### Libra Frog



### **Knob-Holding Wooden Board**



Rs. 375/-

### **Magnet Collage -Larn to Tell Time**



### **Match It! Numbers**



Rs. 550/-



Rs. 1250/-



### **Mathematical Intelligence Stick**



Rs. 550/-

### **Number Game**



**Rs.** 1000/-

### **Shape Wooden Board**



Rs. 425/-

### **Multi Functional Matching**



Rs. 575/-

### **Seton Clock**



Rs. 499/-Shape Wooden Board



Rs. 425/-



### **Shape Wooden Board**



Rs. 425/-

### **Spelling & Mathematics Game Set**



**Wooden Geometrical Shape** 



Rs. 450/-

### **Shape Wooden Board**



Rs. 425/Study Arithmetic Puzzle set



Rs. 550/-

### **Wooden Clock**







## FOR ORDER

**(**□+92 21 348 04924 **(**○+92 313 250 7258 **(**]+92 300 518 4540

info@get.com.pk GlobalEducationalTree

### **Global Educational Tree - GET**

**Head Office:** A-24, Block A, KDA officer Society, Karachi. **Branch Office:** A-514, Block L, North Nazimabad, Karachi.

**Branch Office:** Shop # 3, N.H.S.P Plaza, Fazal e Haq Road, Blue Are