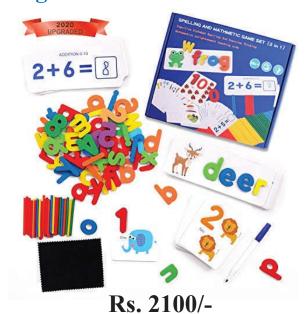

### **Spelling & Mathematics Game Set**

**Wooden Geometrical Shape** 

Rs. 450/-