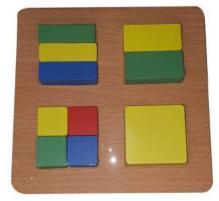

### **Shape Wooden Board**

Rs. 425/-

### **Shape Wooden Board**

Rs. 425/Study Arithmetic Puzzle set

Rs. 550/-