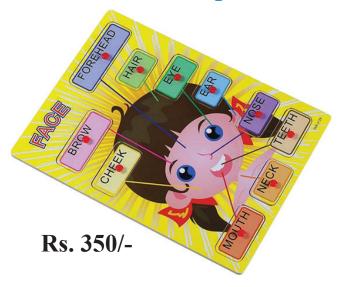

### Early Ages



# Educational Company of the Company o

#### **Global Educational Tree - GET**

Head Office: A-514 Block L North Nazimabad Karachi.

Branch Office: A-24, Block A, KDA officer society, Karachi.

Branch Office: Shop # 3, N.H.S.P Plaza Fazal e Haq Road Blue Area Islamabad. Cell: +92-300 518 4540, +92 331 213 9590, +92 321 260 0178 +92 21 348 04924

http://www.get.com.pk Email: info@get.com.pk



#### **3D Wooden Alphabets Tray**



Rs. 750/-

#### **Alphabets Train (A-Z)**



Rs. 900/-

#### Capital Letter Wooden Board



Rs. 725/-

#### 3D Wooden Number Tray



Rs. 700/-

## **Body Knob-Holding Wooden Board**



Rs. 350/-

#### **Cloth Book**



**Rs.** 500/-



#### **Cloth Button**



Rs. 1350/-

#### **Face Knob-Holding Board**



#### **Five Sets of Column Trailers**



#### **Computation Study Box**



#### **Fancy Wooden Number Train**



Rs. 1850/-

#### **Five Shapes of Column**



#### **Floor Mat**



Lacing Beads
Wooden Alphabets
with rings



#### **Magnet Collage English**



Rs. 1750/-

# **Lacing Beads Wooden Digits with rings**



#### Magnet Collage -Larn to Tell Time



#### **Number Train**



Rs. 800/-



#### **Pop It - Fidget**



Rs. 550/-

#### **Rainbow Stacking Tower**



#### **Seton Clock**



Rs. 499/-

#### **Puzzle Beaded Box**



#### **Rope Connection Lacing Beads**



#### **Shoes Lacing Wooden Board**



Rs. 700/-



#### **Small Letters Wooden Board**

29.2cm/11.50in



Rs. 725/-

#### **Vegetable & Fruit Bag**



Rs. 750/-

#### **Wooden Clock**



THE WAY TO ULTIMATE SUCCESS

Rs.