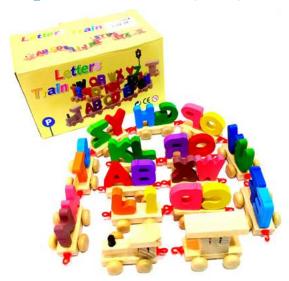

### Early Ages



# Educational Company of the Company o

#### **Global Educational Tree - GET**

Head Office: A-514 Block L North Nazimabad Karachi.

Branch Office: A-24, Block A, KDA officer society, Karachi.

Branch Office: Shop # 3, N.H.S.P Plaza Fazal e Haq Road Blue Area Islamabad. Cell: +92-300 518 4540, +92 331 213 9590, +92 321 260 0178 +92 21 348 04924

http://www.get.com.pk Email: info@get.com.pk



#### **3D Wooden Alphabets Tray**



Rs. 750/-

#### **Alphabets Train (A-Z)**



Rs. 900/-

#### Capital Letter Wooden Board



Rs. 725/-

#### 3D Wooden Number Tray



Rs. 700/-

## **Body Knob-Holding Wooden Board**



Rs. 350/-

#### **Cloth Book**



**Rs.** 500/-



#### **Cloth Button**



Rs. 1350/-

#### **Face Knob-Holding Board**



#### **Five Sets of Column Trailers**



#### **Computation Study Box**



#### **Fancy Wooden Number Train**



Rs. 1850/-

#### **Five Shapes of Column**



#### **Floor Mat**



Lacing Beads
Wooden Alphabets
with rings



#### **Magnet Collage English**



Rs. 1750/-

# **Lacing Beads Wooden Digits with rings**



#### Magnet Collage -Larn to Tell Time



#### **Number Train**



Rs. 800/-



#### **Pop It - Fidget**



Rs. 550/-

#### **Rainbow Stacking Tower**



#### **Seton Clock**



Rs. 499/-

#### **Puzzle Beaded Box**