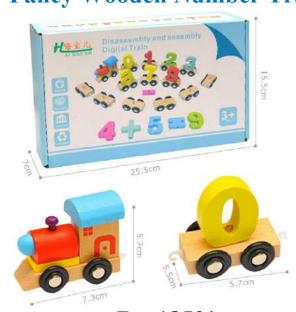

Educational Tree - GET**

Head Office: A-514 Block L North Nazimabad Karachi.

Branch Office: A-24, Block A, KDA officer society, Karachi.

Branch Office: Shop # 3, N.H.S.P Plaza Fazal e Haq Road Blue Area Islamabad. Cell: +92-300 518 4540, +92 331 213 9590, +92 321 260 0178 +92 21 348 04924

http://www.get.com.pk Email: info@get.com.pk



#### **3D Wooden Alphabets Tray**



Rs. 750/-

#### **Alphabets Train (A-Z)**



Rs. 900/-

#### Capital Letter Wooden Board



Rs. 725/-

#### 3D Wooden Number Tray



Rs. 700/-

## **Body Knob-Holding Wooden Board**



Rs. 350/-

#### **Cloth Book**



**Rs.** 500/-



#### **Cloth Button**



Rs. 1350/-

#### **Face Knob-Holding Board**



#### **Five Sets of Column Trailers**



#### **Computation Study Box**



#### **Fancy Wooden Number Train**



Rs. 1850/-

#### **Five Shapes of Column**



#### **Floor Mat**



Lacing Beads
Wooden Alphabets
with rings



#### **Magnet Collage English**



Rs. 1750/-

# **Lacing Beads Wooden Digits with rings**



#### Magnet Collage -Larn to Tell Time



#### **Number Train**



Rs. 800/-



#### **Pop It - Fidget**



Rs. 550/-

#### **Rainbow Stacking Tower**



#### **Seton Clock**



Rs. 499/-

#### **Puzzle Beaded Box**



#### **Rope Connection Lacing Beads**



#### **Shoes Lacing Wooden Board**



Rs. 700/-



#### **Small Letters Wooden Board**

29.2cm/11.50in



Rs. 725/-

#### **Vegetable & Fruit Bag**



Rs. 750/-

#### **Wooden Clock**



THE WAY TO ULTIMATE SUCCESS

Rs. 650/-

#### **Spelling & Mathematics Game Set**



#### Water Magic Book



Rs. 750/-

#### **Wooden Shape Train